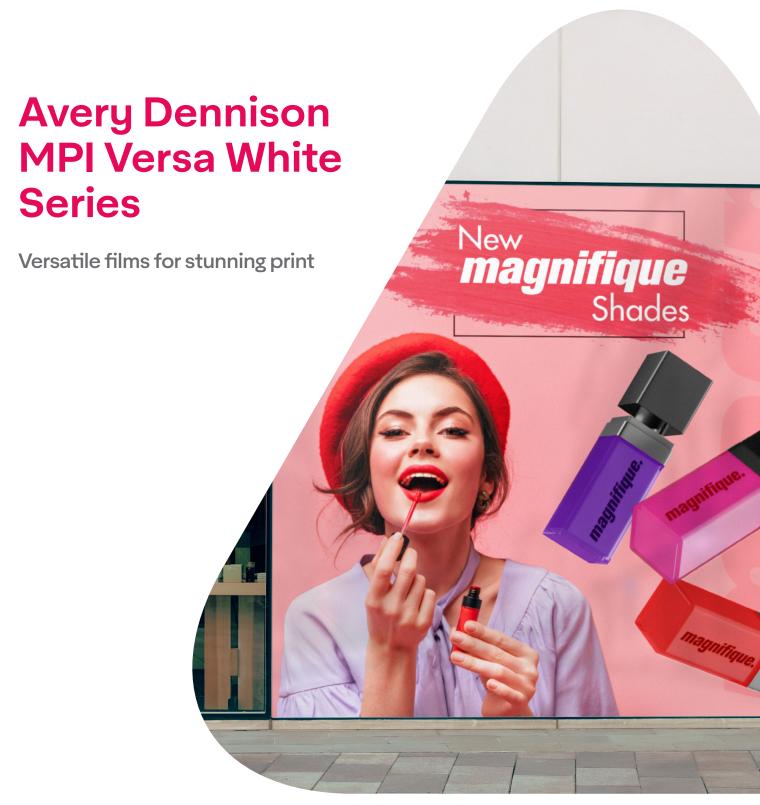

Achieve exciting, eye-catching short-term promotions using Avery Dennison MPI Versa White, a new series of versatile vinyl print films in a lustre finish. Its true white face film with a light sheen helps you create premium, larger than life graphics for your campaign.

#### Sensational print quality

Whatever your print platform-Solvent, eco-solvent, latex or UV curable, these films help you achieve exciting graphics printable across them all. The bright white film gives a neutral base for printing images with a wider colour gamut, high-quality skin tones and an excellent colour contrast for vibrant results.

## **Recommended Uses**

- Point of sale graphics and promotions
- Short-term promotions
- Exhibition graphics
- Outdoor advertising