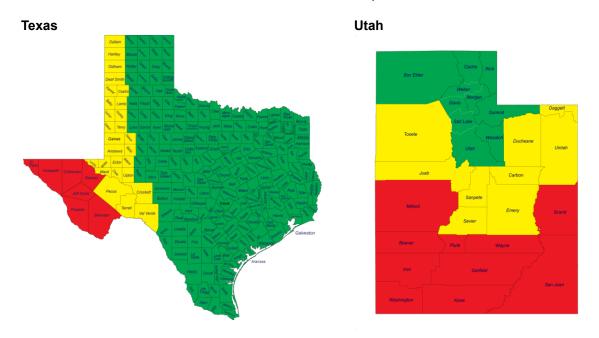

#### 5.0 North America

5.1 United States Coverage Map by Zone

Section 1 – General Information Instructional Bulletin

Page 3 of 7

www.graphics.averydennison.com Customer Service: 800-282-8379

#### **5.1 Zone Reductions**

- Zone 1 areas are indicated in green and include the United States and Canada unless otherwise noted on the map above.
- Zone 2 areas are indicated in yellow and will have a 20% warranty reduction.
- Zone 3 areas are indicated in red and will have a 60% warranty reduction.
- Areas indicated in white are referenced in individual maps below below