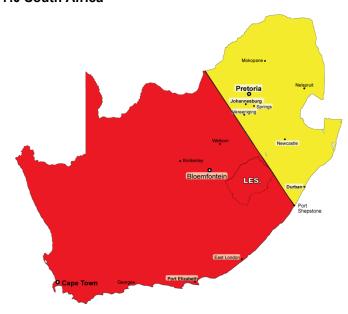

# 7.0 South Africa

Section 1 – General Information Instructional Bulletin

Page 6 of 7

Questions regarding the warranty of a specific product should be directed to your Avery Dennison sales, marketing or technical representative. Additional information can also be obtained by contacting the Customer Service at 800-282-8379, or visit the Avery Dennison webpage <a href="https://www.graphics.averydennison.com">www.graphics.averydennison.com</a>.

## 4.2 Zone 2

| <ul> <li>Albania</li> <li>Argentina</li> <li>Armenia</li> <li>Australia under the line Perth/Brisbane</li> <li>Azerbaijan</li> <li>Bahamas</li> <li>Bangladesh</li> <li>Barbados</li> <li>Belize</li> <li>Bhutan</li> <li>Bolivia</li> <li>Brazil</li> <li>Burkina Faso</li> <li>Burundi</li> <li>California (see map)</li> <li>Cambodia</li> <li>Cameroon</li> </ul> | <ul> <li>Caribbean Isles</li> <li>Chile</li> <li>China</li> <li>Colombia</li> <li>Colorado (see map)</li> <li>Costa Rica</li> <li>Cyprus</li> <li>Dominica</li> <li>Dominican Republic</li> <li>East Timor</li> <li>El Salvador</li> <li>Fiji</li> <li>Greece</li> <li>Grenada</li> <li>Guatemala</li> <li>Guyana</li> <li>Haiti</li> <li>Honduras</li> </ul> | <ul> <li>Indonesia</li> <li>Italy (South of Rome)</li> <li>Ivory Coast</li> <li>Jamaica</li> <li>Japan</li> <li>Kazakhstan</li> <li>Korea (South)</li> <li>Kyrgyzstan</li> <li>Laos</li> <li>Lesotho</li> <li>Madagascar</li> <li>Malaysia</li> <li>Maldives</li> <li>Malta</li> <li>Mauritius</li> <li>Micronesia</li> <li>Moldova</li> <li>Myanmar (Burma)</li> </ul> | <ul> <li>New Zealand</li> <li>Nevada (see map)</li> <li>Nicaragua</li> <li>Pakistan</li> <li>Panama</li> <li>Papua New Guinea</li> <li>Paraguay</li> <li>Peru</li> <li>Philippines</li> <li>Portugal</li> <li>Puerto Rico</li> <li>Rwanda</li> <li>Samoa</li> <li>San Marino</li> <li>Sao Tome &amp; Principe</li> <li>Singapore</li> <li>South Africa (East)</li> </ul> | <ul> <li>Spain</li> <li>Sri Lanka</li> <li>Suriname</li> <li>Swaziland</li> <li>Taiwan</li> <li>Texas (see map)</li> <li>Thailand</li> <li>Togo</li> <li>Trinidad &amp; Tobago</li> <li>Turkey</li> <li>Turkmenistan</li> <li>Ukraine</li> <li>Uruguay</li> <li>Utah (see map)</li> <li>Venezuela</li> <li>Vietnam</li> </ul> |
|-----------------------------------------------------------------------------------------------------------------------------------------------------------------------------------------------------------------------------------------------------------------------------------------------------------------------------------------------------------------------|---------------------------------------------------------------------------------------------------------------------------------------------------------------------------------------------------------------------------------------------------------------------------------------------------------------------------------------------------------------|-------------------------------------------------------------------------------------------------------------------------------------------------------------------------------------------------------------------------------------------------------------------------------------------------------------------------------------------------------------------------|--------------------------------------------------------------------------------------------------------------------------------------------------------------------------------------------------------------------------------------------------------------------------------------------------------------------------------------------------------------------------|-------------------------------------------------------------------------------------------------------------------------------------------------------------------------------------------------------------------------------------------------------------------------------------------------------------------------------|
| <ul><li>Cameroon</li><li>Cape Verde</li></ul>                                                                                                                                                                                                                                                                                                                         | <ul><li>Honduras</li><li>India</li></ul>                                                                                                                                                                                                                                                                                                                      | <ul><li>Myanmar (Burma)</li><li>Nepal</li></ul>                                                                                                                                                                                                                                                                                                                         | <ul><li>South Africa (East)</li><li>Southwest Texas</li></ul>                                                                                                                                                                                                                                                                                                            |                                                                                                                                                                                                                                                                                                                               |

#### 4.1 Zone 3

- Afghanistan
- Algeria
- Angola
- Australia above line Perth/Brisbane
- Arizona
- Bahrain
- Botswana
- California (see map)
- Central African Rep.
- Chad
- Colorado (see map)

- Congo
- Egypt
- Equatorial Guinea
- Eritrea
- Ethiopia
- Gabon Gambia
- Ghana
- Guinea
- Guinea-Bissau
- Hawaii
- IraqIsrael
- Jordan

- Kenya
- Kuwait
- LebanonLiberia
- Libya
- Mali
- Mauritania
- Mexico
- MoroccoMozambique
- Namibia
- Nevada (see map)
- New Mexico

- Niger
- Nigeria
- Oman
- Qatar Saudi Arabia
- Senegal
- Sierra Leone
- Somalia
- South Africa (West)
- Tanzania
- Tunisia
- Texas (see map)
- Uganda