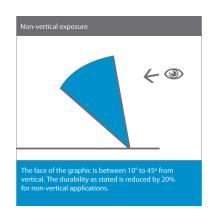

The warranty will be reduced if the product is exposed other than vertical. The definition of vertical exposure is  $\pm 10^{\circ}$  of vertical; a non-vertical exposure in an application is where a film is applied to a surface that is 10-45° from vertical. The reduction of warranty for non-vertical applications is 20% less than the published vertical warranty for a specific product.