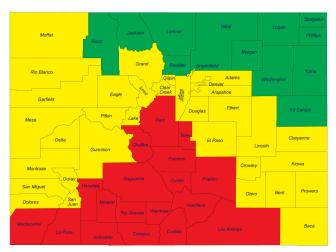

#### Colorado

Section 1 – General Information Instructional Bulletin

Page 4 of 7

Section 1 – General Information Instructional Bulletin

Page 5 of 7

#### **5.1 Zone Reductions**

- Zone 1 areas are indicated in green and include the United States and Canada unless otherwise noted on the map above.
- Zone 2 areas are indicated in yellow and will have a 20% warranty reduction.
- Zone 3 areas are indicated in red and will have a 60% warranty reduction.
- Areas indicated in white are referenced in individual maps below below