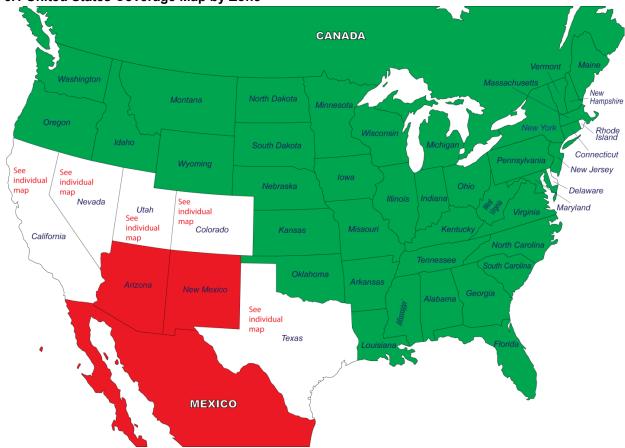

#### 5.0 North America

5.1 United States Coverage Map by Zone

Section 1 – General Information Instructional Bulletin

Page 3 of 7

www.graphics.averydennison.com Customer Service: 800-282-8379

#### **5.1 Zone Reductions**

- Zone 1 areas are indicated in green and include the United States and Canada unless otherwise noted on the map above.
- Zone 2 areas are indicated in yellow and will have a 20% warranty reduction.
- Zone 3 areas are indicated in red and will have a 60% warranty reduction.
- Areas indicated in white are referenced in individual maps below below