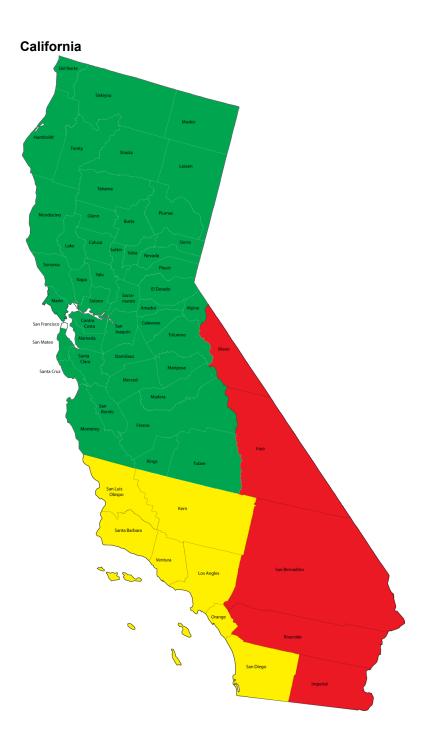

#### **5.1 Zone Reductions**

- Zone 1 areas are indicated in green and include the United States and Canada unless otherwise noted on the map above.
- Zone 2 areas are indicated in yellow and will have a 20% warranty reduction.
- Zone 3 areas are indicated in red and will have a 60% warranty reduction.
- Areas indicated in white are referenced in individual maps below below