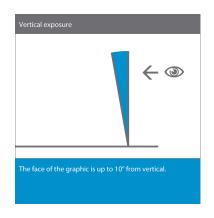

The warranty will be reduced if the product is exposed other than vertical. The definition of vertical exposure is  $\pm 10^{\circ}$  of vertical; a non-vertical exposure in an application is where a film is applied to a surface that is 10-45° from vertical. The reduction of warranty for non-vertical applications is 20% less than the published vertical warranty for a specific product.