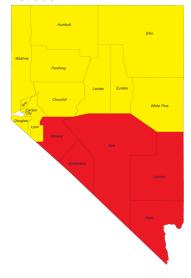

#### Nevada

#### **5.1 Zone Reductions**

- Zone 1 areas are indicated in green and include the United States and Canada unless otherwise noted on the map above.
- Zone 2 areas are indicated in yellow and will have a 20% warranty reduction.
- Zone 3 areas are indicated in red and will have a 60% warranty reduction.
- Areas indicated in white are referenced in individual maps below below