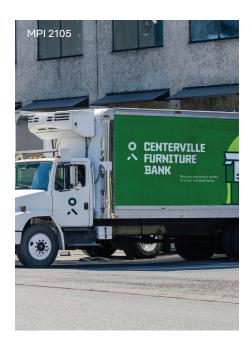

# Avery Dennison Corporate Branding Solutions Guide

| Film Name                                                                  | Туре                    | Description                                                                                                                                                                                                                                                   | Adhesive                                                                                                                          | Conversion or Printing<br>Format                                                                                                                | ICS Platinum<br>Warranty**<br>and Durability                              |
|----------------------------------------------------------------------------|-------------------------|---------------------------------------------------------------------------------------------------------------------------------------------------------------------------------------------------------------------------------------------------------------|-----------------------------------------------------------------------------------------------------------------------------------|-------------------------------------------------------------------------------------------------------------------------------------------------|---------------------------------------------------------------------------|
| MPI 1105                                                                   | Cast Film               | Premium high gloss cast film with 99.8% print consistency, superior 3D conformability, stunning printability and maximum durability for complex surfaces with curves and recesses. Ideal for fleets, vehicle wraps and outdoor signage.                       | Long-Term Removable  Available with Easy Apply™ and Easy Apply RS for air egress, wrinkle-free installation and repositionability | Latex<br>Solvent<br>Eco-Solvent<br>UV<br>Screen Print                                                                                           | Up to 7 years                                                             |
| MPI 2105                                                                   | Calendered<br>Film      | This film offers significantly better dimensional stability and exceptional value for applications requiring premium calendered film durability. Ideal for walls, fleets and vehicle graphics with flat or simple curves.                                     | Long-Term Removable  Available with Easy Apply RS for air egress, wrinkle-free installation and repositionability                 | Latex<br>Solvent<br>Eco-Solvent<br>UV                                                                                                           | Up to 6 years                                                             |
| MPI 2900<br>Opaque Series                                                  | Calendered<br>Film      | Flexible, dimensionally stable budget-friendly gloss and matte film for flat and simple curved surfaces. Ideal for floors, spot graphics and decals.                                                                                                          | Permanent and<br>Removable<br>Select options available<br>with Easy Apply for<br>air egress                                       | Latex<br>Solvent<br>Eco-solvent<br>UV                                                                                                           | Up to 5 years                                                             |
| SC 950 Series                                                              | Cast<br>Cut Vinyl       | A collection of 133 vibrant and bold, high gloss and metallic films that deliver industry-leading weedability and exceptional conformability. Ideal for indoor and outdoor signage and fleets.                                                                | Permanent and<br>Long-Term Removable                                                                                              | Drum Roller Sign-Cut<br>Thermal Transfer<br>Thermal Die-Cut<br>Steel Rule Die-Cut                                                               | Up to 10 years                                                            |
| Digital<br>Overlaminates                                                   | Cast<br>Laminate        | Pressure-sensitive clear films that give color an extra gloss or sparkle finish and adds an extra layer of protection that extends the life and durability of digital films.  DOL Max overlaminates are now available in gloss, matte and luster finishes.    | Permanent                                                                                                                         | Cold Overlaminating                                                                                                                             | Up to 7 years<br>Vertical<br>1–3 years<br>Horizontal<br>depending on film |
| V4000<br>Reflective Films<br>ASTM D4956-13                                 | Beaded<br>Reflective    | Designed for exceptional conformability to medium curves and rivets. Suitable for both day and night visibility. Ideal for fleets, vehicles, indoor and outdoor signage.                                                                                      | Permanent and<br>Long-Term Removable                                                                                              | Flatbed Sign-Cut Steel Rule Die-Cut Drum Roller Sign-Cut Latex Solvent UV Screen Print (Digitally printable on white film only)                 | Up to 7 years                                                             |
| VisiFlex <sup>™</sup> V8000<br>Reflective Films<br>ASTM D4965 and<br>HOSDB | Prismatic<br>Reflective | Striking and bold reflectivity for safety and emergency vehicles, or stylized vehicles needing extreme accents and flair. Durable for high visibility.                                                                                                        | Permanent                                                                                                                         | Thermal Die Cut Flatbed Sign-Cut Steel Rule Die-Cut Drum Roller Sign-Cut Latex Solvent UV Screen Print (Digitally printable on white film only) | Up to 7 years white & colors  Up to 3 years fluorescent                   |
| V-5720 Series<br>Reflective Tape<br>DOT-C2 Certified                       | Conspicuity<br>Tape     | Designed for trucks, trailers and other vehicles that require easy, nighttime vehicle recognition and road safety. Pressure-sensitive adhesive for easy application on metal and painted metal. A solid tape construction that does not require edge sealing. | Permanent                                                                                                                         | n/a                                                                                                                                             | 5-10 years                                                                |