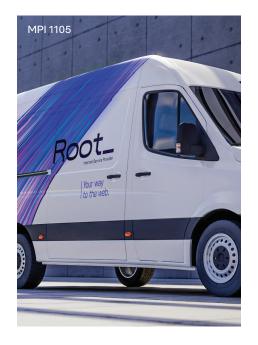

# Avery Dennison Corporate Branding Solutions Guide

| Film Name                                                                  | Туре                    | Description                                                                                                                                                                                                                                                   | Adhesive                                                                                                                          | Conversion or Printing<br>Format                                                                                                                | ICS Platinum<br>Warranty**<br>and Durability                              |
|----------------------------------------------------------------------------|-------------------------|---------------------------------------------------------------------------------------------------------------------------------------------------------------------------------------------------------------------------------------------------------------|-----------------------------------------------------------------------------------------------------------------------------------|-------------------------------------------------------------------------------------------------------------------------------------------------|---------------------------------------------------------------------------|
| MPI 1105                                                                   | Cast Film               | Premium high gloss cast film with 99.8% print consistency, superior 3D conformability, stunning printability and maximum durability for complex surfaces with curves and recesses. Ideal for fleets, vehicle wraps and outdoor signage.                       | Long-Term Removable  Available with Easy Apply™ and Easy Apply RS for air egress, wrinkle-free installation and repositionability | Latex<br>Solvent<br>Eco-Solvent<br>UV<br>Screen Print                                                                                           | Up to 7 years                                                             |
| MPI 2105                                                                   | Calendered<br>Film      | This film offers significantly better dimensional stability and exceptional value for applications requiring premium calendered film durability. Ideal for walls, fleets and vehicle graphics with flat or simple curves.                                     | Long-Term Removable  Available with Easy Apply RS for air egress, wrinkle-free installation and repositionability                 | Latex<br>Solvent<br>Eco-Solvent<br>UV                                                                                                           | Up to 6 years                                                             |
| MPI 2900<br>Opaque Series                                                  | Calendered<br>Film      | Flexible, dimensionally stable budget-friendly gloss and matte film for flat and simple curved surfaces. Ideal for floors, spot graphics and decals.                                                                                                          | Permanent and<br>Removable<br>Select options available<br>with Easy Apply for<br>air egress                                       | Latex<br>Solvent<br>Eco-solvent<br>UV                                                                                                           | Up to 5 years                                                             |
| SC 950 Series                                                              | Cast<br>Cut Vinyl       | A collection of 133 vibrant and bold, high gloss and metallic films that deliver industry-leading weedability and exceptional conformability. Ideal for indoor and outdoor signage and fleets.                                                                | Permanent and<br>Long-Term Removable                                                                                              | Drum Roller Sign-Cut<br>Thermal Transfer<br>Thermal Die-Cut<br>Steel Rule Die-Cut                                                               | Up to 10 years                                                            |
| Digital<br>Overlaminates                                                   | Cast<br>Laminate        | Pressure-sensitive clear films that give color an extra gloss or sparkle finish and adds an extra layer of protection that extends the life and durability of digital films.  DOL Max overlaminates are now available in gloss, matte and luster finishes.    | Permanent                                                                                                                         | Cold Overlaminating                                                                                                                             | Up to 7 years<br>Vertical<br>1–3 years<br>Horizontal<br>depending on film |
| V4000<br>Reflective Films<br>ASTM D4956-13                                 | Beaded<br>Reflective    | Designed for exceptional conformability to medium curves and rivets. Suitable for both day and night visibility. Ideal for fleets, vehicles, indoor and outdoor signage.                                                                                      | Permanent and<br>Long-Term Removable                                                                                              | Flatbed Sign-Cut Steel Rule Die-Cut Drum Roller Sign-Cut Latex Solvent UV Screen Print (Digitally printable on white film only)                 | Up to 7 years                                                             |
| VisiFlex <sup>™</sup> V8000<br>Reflective Films<br>ASTM D4965 and<br>HOSDB | Prismatic<br>Reflective | Striking and bold reflectivity for safety and emergency vehicles, or stylized vehicles needing extreme accents and flair. Durable for high visibility.                                                                                                        | Permanent                                                                                                                         | Thermal Die Cut Flatbed Sign-Cut Steel Rule Die-Cut Drum Roller Sign-Cut Latex Solvent UV Screen Print (Digitally printable on white film only) | Up to 7 years white & colors  Up to 3 years fluorescent                   |
| V-5720 Series<br>Reflective Tape<br>DOT-C2 Certified                       | Conspicuity<br>Tape     | Designed for trucks, trailers and other vehicles that require easy, nighttime vehicle recognition and road safety. Pressure-sensitive adhesive for easy application on metal and painted metal. A solid tape construction that does not require edge sealing. | Permanent                                                                                                                         | n/a                                                                                                                                             | 5-10 years                                                                |