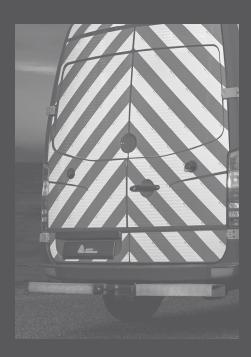

# **Reflective Films**

Reflective films provide added safety or visibility and special effect markings. Beaded and Prismatic is the type of reflective pattern that catches the light for day and night visibility. You will want to make sure the film meets the federal guidelines for road safety. All Avery Dennison Reflective Films meet ASTM federal standards.

# **Reflective Tapes**

Reflective conspicuity pressuresensitive tapes are high quality, microprismatic retroreflective materials that apply easily to areas of vehicles that require additional nighttime recognition. These tapes apply to metal and painted metal surfaces. These tapes can also be customized with your brand's logo.