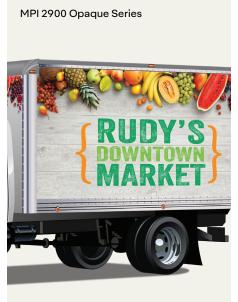

# Avery Dennison Corporate Branding Solutions Guide

| Film Name                                                                  | Туре                    | Description                                                                                                                                                                                                                                                   | Adhesive                                                                                                                          | Conversion or Printing<br>Format                                                                                                                | ICS Platinum<br>Warranty**<br>and Durability                              |
|----------------------------------------------------------------------------|-------------------------|---------------------------------------------------------------------------------------------------------------------------------------------------------------------------------------------------------------------------------------------------------------|-----------------------------------------------------------------------------------------------------------------------------------|-------------------------------------------------------------------------------------------------------------------------------------------------|---------------------------------------------------------------------------|
| MPI 1105                                                                   | Cast Film               | Premium high gloss cast film with 99.8% print consistency, superior 3D conformability, stunning printability and maximum durability for complex surfaces with curves and recesses. Ideal for fleets, vehicle wraps and outdoor signage.                       | Long-Term Removable  Available with Easy Apply™ and Easy Apply RS for air egress, wrinkle-free installation and repositionability | Latex<br>Solvent<br>Eco-Solvent<br>UV<br>Screen Print                                                                                           | Up to 7 years                                                             |
| MPI 2105                                                                   | Calendered<br>Film      | This film offers significantly better dimensional stability and exceptional value for applications requiring premium calendered film durability. Ideal for walls, fleets and vehicle graphics with flat or simple curves.                                     | Long-Term Removable  Available with Easy Apply RS for air egress, wrinkle-free installation and repositionability                 | Latex<br>Solvent<br>Eco-Solvent<br>UV                                                                                                           | Up to 6 years                                                             |
| MPI 2900<br>Opaque Series                                                  | Calendered<br>Film      | Flexible, dimensionally stable budget-friendly gloss and matte film for flat and simple curved surfaces. Ideal for floors, spot graphics and decals.                                                                                                          | Permanent and<br>Removable<br>Select options available<br>with Easy Apply for<br>air egress                                       | Latex<br>Solvent<br>Eco-solvent<br>UV                                                                                                           | Up to 5 years                                                             |
| SC 950 Series                                                              | Cast<br>Cut Vinyl       | A collection of 133 vibrant and bold, high gloss and metallic films that deliver industry-leading weedability and exceptional conformability. Ideal for indoor and outdoor signage and fleets.                                                                | Permanent and<br>Long-Term Removable                                                                                              | Drum Roller Sign-Cut<br>Thermal Transfer<br>Thermal Die-Cut<br>Steel Rule Die-Cut                                                               | Up to 10 years                                                            |
| Digital<br>Overlaminates                                                   | Cast<br>Laminate        | Pressure-sensitive clear films that give color an extra gloss or sparkle finish and adds an extra layer of protection that extends the life and durability of digital films.  DOL Max overlaminates are now available in gloss, matte and luster finishes.    | Permanent                                                                                                                         | Cold Overlaminating                                                                                                                             | Up to 7 years<br>Vertical<br>1–3 years<br>Horizontal<br>depending on film |
| V4000<br>Reflective Films<br>ASTM D4956-13                                 | Beaded<br>Reflective    | Designed for exceptional conformability to medium curves and rivets. Suitable for both day and night visibility. Ideal for fleets, vehicles, indoor and outdoor signage.                                                                                      | Permanent and<br>Long-Term Removable                                                                                              | Flatbed Sign-Cut Steel Rule Die-Cut Drum Roller Sign-Cut Latex Solvent UV Screen Print (Digitally printable on white film only)                 | Up to 7 years                                                             |
| VisiFlex <sup>™</sup> V8000<br>Reflective Films<br>ASTM D4965 and<br>HOSDB | Prismatic<br>Reflective | Striking and bold reflectivity for safety and emergency vehicles, or stylized vehicles needing extreme accents and flair. Durable for high visibility.                                                                                                        | Permanent                                                                                                                         | Thermal Die Cut Flatbed Sign-Cut Steel Rule Die-Cut Drum Roller Sign-Cut Latex Solvent UV Screen Print (Digitally printable on white film only) | Up to 7 years white & colors  Up to 3 years fluorescent                   |
| V-5720 Series<br>Reflective Tape<br>DOT-C2 Certified                       | Conspicuity<br>Tape     | Designed for trucks, trailers and other vehicles that require easy, nighttime vehicle recognition and road safety. Pressure-sensitive adhesive for easy application on metal and painted metal. A solid tape construction that does not require edge sealing. | Permanent                                                                                                                         | n/a                                                                                                                                             | 5-10 years                                                                |