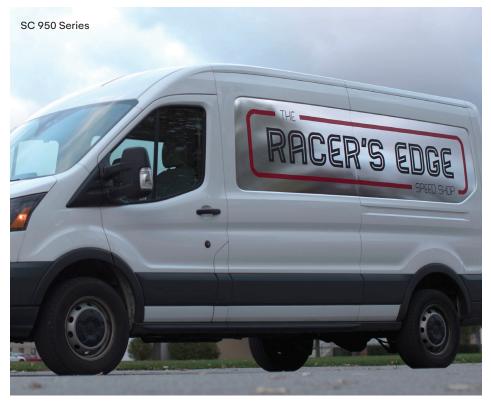

# Avery Dennison Corporate Branding Solutions Guide

| Film Name                                                                  | Туре                    | Description                                                                                                                                                                                                                                                   | Adhesive                                                                                                                          | Conversion or Printing<br>Format                                                                                                                | ICS Platinum<br>Warranty**<br>and Durability                              |
|----------------------------------------------------------------------------|-------------------------|---------------------------------------------------------------------------------------------------------------------------------------------------------------------------------------------------------------------------------------------------------------|-----------------------------------------------------------------------------------------------------------------------------------|-------------------------------------------------------------------------------------------------------------------------------------------------|---------------------------------------------------------------------------|
| MPI 1105                                                                   | Cast Film               | Premium high gloss cast film with 99.8% print consistency, superior 3D conformability, stunning printability and maximum durability for complex surfaces with curves and recesses. Ideal for fleets, vehicle wraps and outdoor signage.                       | Long-Term Removable  Available with Easy Apply™ and Easy Apply RS for air egress, wrinkle-free installation and repositionability | Latex<br>Solvent<br>Eco-Solvent<br>UV<br>Screen Print                                                                                           | Up to 7 years                                                             |
| MPI 2105                                                                   | Calendered<br>Film      | This film offers significantly better dimensional stability and exceptional value for applications requiring premium calendered film durability. Ideal for walls, fleets and vehicle graphics with flat or simple curves.                                     | Long-Term Removable  Available with Easy Apply RS for air egress, wrinkle-free installation and repositionability                 | Latex<br>Solvent<br>Eco-Solvent<br>UV                                                                                                           | Up to 6 years                                                             |
| MPI 2900<br>Opaque Series                                                  | Calendered<br>Film      | Flexible, dimensionally stable budget-friendly gloss and matte film for flat and simple curved surfaces. Ideal for floors, spot graphics and decals.                                                                                                          | Permanent and<br>Removable<br>Select options available<br>with Easy Apply for<br>air egress                                       | Latex<br>Solvent<br>Eco-solvent<br>UV                                                                                                           | Up to 5 years                                                             |
| SC 950 Series                                                              | Cast<br>Cut Vinyl       | A collection of 133 vibrant and bold, high gloss and metallic films that deliver industry-leading weedability and exceptional conformability. Ideal for indoor and outdoor signage and fleets.                                                                | Permanent and<br>Long-Term Removable                                                                                              | Drum Roller Sign-Cut<br>Thermal Transfer<br>Thermal Die-Cut<br>Steel Rule Die-Cut                                                               | Up to 10 years                                                            |
| Digital<br>Overlaminates                                                   | Cast<br>Laminate        | Pressure-sensitive clear films that give color an extra gloss or sparkle finish and adds an extra layer of protection that extends the life and durability of digital films.  DOL Max overlaminates are now available in gloss, matte and luster finishes.    | Permanent                                                                                                                         | Cold Overlaminating                                                                                                                             | Up to 7 years<br>Vertical<br>1–3 years<br>Horizontal<br>depending on film |
| V4000<br>Reflective Films<br>ASTM D4956-13                                 | Beaded<br>Reflective    | Designed for exceptional conformability to medium curves and rivets. Suitable for both day and night visibility. Ideal for fleets, vehicles, indoor and outdoor signage.                                                                                      | Permanent and<br>Long-Term Removable                                                                                              | Flatbed Sign-Cut Steel Rule Die-Cut Drum Roller Sign-Cut Latex Solvent UV Screen Print (Digitally printable on white film only)                 | Up to 7 years                                                             |
| VisiFlex <sup>™</sup> V8000<br>Reflective Films<br>ASTM D4965 and<br>HOSDB | Prismatic<br>Reflective | Striking and bold reflectivity for safety and emergency vehicles, or stylized vehicles needing extreme accents and flair. Durable for high visibility.                                                                                                        | Permanent                                                                                                                         | Thermal Die Cut Flatbed Sign-Cut Steel Rule Die-Cut Drum Roller Sign-Cut Latex Solvent UV Screen Print (Digitally printable on white film only) | Up to 7 years white & colors  Up to 3 years fluorescent                   |
| V-5720 Series<br>Reflective Tape<br>DOT-C2 Certified                       | Conspicuity<br>Tape     | Designed for trucks, trailers and other vehicles that require easy, nighttime vehicle recognition and road safety. Pressure-sensitive adhesive for easy application on metal and painted metal. A solid tape construction that does not require edge sealing. | Permanent                                                                                                                         | n/a                                                                                                                                             | 5-10 years                                                                |