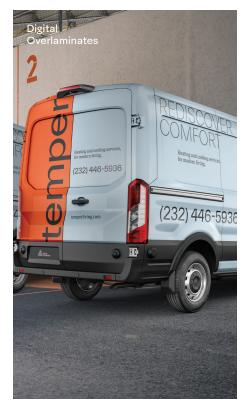

# Avery Dennison Corporate Branding Solutions Guide

| Film Name                                                                  | Туре                    | Description                                                                                                                                                                                                                                                   | Adhesive                                                                                                                          | Conversion or Printing<br>Format                                                                                                                | ICS Platinum<br>Warranty**<br>and Durability                              |
|----------------------------------------------------------------------------|-------------------------|---------------------------------------------------------------------------------------------------------------------------------------------------------------------------------------------------------------------------------------------------------------|-----------------------------------------------------------------------------------------------------------------------------------|-------------------------------------------------------------------------------------------------------------------------------------------------|---------------------------------------------------------------------------|
| MPI 1105                                                                   | Cast Film               | Premium high gloss cast film with 99.8% print consistency, superior 3D conformability, stunning printability and maximum durability for complex surfaces with curves and recesses. Ideal for fleets, vehicle wraps and outdoor signage.                       | Long-Term Removable  Available with Easy Apply™ and Easy Apply RS for air egress, wrinkle-free installation and repositionability | Latex<br>Solvent<br>Eco-Solvent<br>UV<br>Screen Print                                                                                           | Up to 7 years                                                             |
| MPI 2105                                                                   | Calendered<br>Film      | This film offers significantly better dimensional stability and exceptional value for applications requiring premium calendered film durability. Ideal for walls, fleets and vehicle graphics with flat or simple curves.                                     | Long-Term Removable  Available with Easy Apply RS for air egress, wrinkle-free installation and repositionability                 | Latex<br>Solvent<br>Eco-Solvent<br>UV                                                                                                           | Up to 6 years                                                             |
| MPI 2900<br>Opaque Series                                                  | Calendered<br>Film      | Flexible, dimensionally stable budget-friendly gloss and matte film for flat and simple curved surfaces. Ideal for floors, spot graphics and decals.                                                                                                          | Permanent and<br>Removable<br>Select options available<br>with Easy Apply for<br>air egress                                       | Latex<br>Solvent<br>Eco-solvent<br>UV                                                                                                           | Up to 5 years                                                             |
| SC 950 Series                                                              | Cast<br>Cut Vinyl       | A collection of 133 vibrant and bold, high gloss and metallic films that deliver industry-leading weedability and exceptional conformability. Ideal for indoor and outdoor signage and fleets.                                                                | Permanent and<br>Long-Term Removable                                                                                              | Drum Roller Sign-Cut<br>Thermal Transfer<br>Thermal Die-Cut<br>Steel Rule Die-Cut                                                               | Up to 10 years                                                            |
| Digital<br>Overlaminates                                                   | Cast<br>Laminate        | Pressure-sensitive clear films that give color an extra gloss or sparkle finish and adds an extra layer of protection that extends the life and durability of digital films.  DOL Max overlaminates are now available in gloss, matte and luster finishes.    | Permanent                                                                                                                         | Cold Overlaminating                                                                                                                             | Up to 7 years<br>Vertical<br>1–3 years<br>Horizontal<br>depending on film |
| V4000<br>Reflective Films<br>ASTM D4956-13                                 | Beaded<br>Reflective    | Designed for exceptional conformability to medium curves and rivets. Suitable for both day and night visibility. Ideal for fleets, vehicles, indoor and outdoor signage.                                                                                      | Permanent and<br>Long-Term Removable                                                                                              | Flatbed Sign-Cut Steel Rule Die-Cut Drum Roller Sign-Cut Latex Solvent UV Screen Print (Digitally printable on white film only)                 | Up to 7 years                                                             |
| VisiFlex <sup>™</sup> V8000<br>Reflective Films<br>ASTM D4965 and<br>HOSDB | Prismatic<br>Reflective | Striking and bold reflectivity for safety and emergency vehicles, or stylized vehicles needing extreme accents and flair. Durable for high visibility.                                                                                                        | Permanent                                                                                                                         | Thermal Die Cut Flatbed Sign-Cut Steel Rule Die-Cut Drum Roller Sign-Cut Latex Solvent UV Screen Print (Digitally printable on white film only) | Up to 7 years white & colors  Up to 3 years fluorescent                   |
| V-5720 Series<br>Reflective Tape<br>DOT-C2 Certified                       | Conspicuity<br>Tape     | Designed for trucks, trailers and other vehicles that require easy, nighttime vehicle recognition and road safety. Pressure-sensitive adhesive for easy application on metal and painted metal. A solid tape construction that does not require edge sealing. | Permanent                                                                                                                         | n/a                                                                                                                                             | 5-10 years                                                                |

# **Overlaminates**

Overlaminates are clear, protective films that increase the durability of a printed graphic. The overlaminate makes the film slightly thicker, which helps with installation and removal efficiency. Overlaminates can also provide additional benefits or effects, such as giving color an extra gloss or sparkle finish.