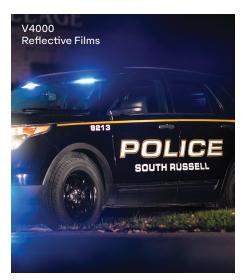

# Avery Dennison Corporate Branding Solutions Guide

| Film Name                                                                  | Туре                    | Description                                                                                                                                                                                                                                                   | Adhesive                                                                                                                          | Conversion or Printing<br>Format                                                                                                                | ICS Platinum<br>Warranty**<br>and Durability                              |
|----------------------------------------------------------------------------|-------------------------|---------------------------------------------------------------------------------------------------------------------------------------------------------------------------------------------------------------------------------------------------------------|-----------------------------------------------------------------------------------------------------------------------------------|-------------------------------------------------------------------------------------------------------------------------------------------------|---------------------------------------------------------------------------|
| MPI 1105                                                                   | Cast Film               | Premium high gloss cast film with 99.8% print consistency, superior 3D conformability, stunning printability and maximum durability for complex surfaces with curves and recesses. Ideal for fleets, vehicle wraps and outdoor signage.                       | Long-Term Removable  Available with Easy Apply™ and Easy Apply RS for air egress, wrinkle-free installation and repositionability | Latex<br>Solvent<br>Eco-Solvent<br>UV<br>Screen Print                                                                                           | Up to 7 years                                                             |
| MPI 2105                                                                   | Calendered<br>Film      | This film offers significantly better dimensional stability and exceptional value for applications requiring premium calendered film durability. Ideal for walls, fleets and vehicle graphics with flat or simple curves.                                     | Long-Term Removable  Available with Easy Apply RS for air egress, wrinkle-free installation and repositionability                 | Latex<br>Solvent<br>Eco-Solvent<br>UV                                                                                                           | Up to 6 years                                                             |
| MPI 2900<br>Opaque Series                                                  | Calendered<br>Film      | Flexible, dimensionally stable budget-friendly gloss and matte film for flat and simple curved surfaces. Ideal for floors, spot graphics and decals.                                                                                                          | Permanent and<br>Removable<br>Select options available<br>with Easy Apply for<br>air egress                                       | Latex<br>Solvent<br>Eco-solvent<br>UV                                                                                                           | Up to 5 years                                                             |
| SC 950 Series                                                              | Cast<br>Cut Vinyl       | A collection of 133 vibrant and bold, high gloss and metallic films that deliver industry-leading weedability and exceptional conformability. Ideal for indoor and outdoor signage and fleets.                                                                | Permanent and<br>Long-Term Removable                                                                                              | Drum Roller Sign-Cut<br>Thermal Transfer<br>Thermal Die-Cut<br>Steel Rule Die-Cut                                                               | Up to 10 years                                                            |
| Digital<br>Overlaminates                                                   | Cast<br>Laminate        | Pressure-sensitive clear films that give color an extra gloss or sparkle finish and adds an extra layer of protection that extends the life and durability of digital films.  DOL Max overlaminates are now available in gloss, matte and luster finishes.    | Permanent                                                                                                                         | Cold Overlaminating                                                                                                                             | Up to 7 years<br>Vertical<br>1–3 years<br>Horizontal<br>depending on film |
| V4000<br>Reflective Films<br>ASTM D4956-13                                 | Beaded<br>Reflective    | Designed for exceptional conformability to medium curves and rivets. Suitable for both day and night visibility. Ideal for fleets, vehicles, indoor and outdoor signage.                                                                                      | Permanent and<br>Long-Term Removable                                                                                              | Flatbed Sign-Cut Steel Rule Die-Cut Drum Roller Sign-Cut Latex Solvent UV Screen Print (Digitally printable on white film only)                 | Up to 7 years                                                             |
| VisiFlex <sup>™</sup> V8000<br>Reflective Films<br>ASTM D4965 and<br>HOSDB | Prismatic<br>Reflective | Striking and bold reflectivity for safety and emergency vehicles, or stylized vehicles needing extreme accents and flair. Durable for high visibility.                                                                                                        | Permanent                                                                                                                         | Thermal Die Cut Flatbed Sign-Cut Steel Rule Die-Cut Drum Roller Sign-Cut Latex Solvent UV Screen Print (Digitally printable on white film only) | Up to 7 years white & colors  Up to 3 years fluorescent                   |
| V-5720 Series<br>Reflective Tape<br>DOT-C2 Certified                       | Conspicuity<br>Tape     | Designed for trucks, trailers and other vehicles that require easy, nighttime vehicle recognition and road safety. Pressure-sensitive adhesive for easy application on metal and painted metal. A solid tape construction that does not require edge sealing. | Permanent                                                                                                                         | n/a                                                                                                                                             | 5-10 years                                                                |

# **Reflective Films**

Reflective films provide added safety or visibility and special effect markings. Beaded and Prismatic is the type of reflective pattern that catches the light for day and night visibility. You will want to make sure the film meets the federal guidelines for road safety. All Avery Dennison Reflective Films meet ASTM federal standards.