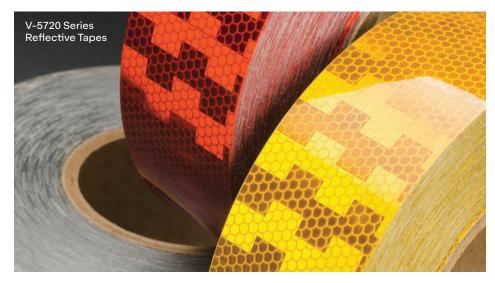

# Avery Dennison Corporate Branding Solutions Guide

| Film Name                                                                  | Туре                    | Description                                                                                                                                                                                                                                                   | Adhesive                                                                                                                          | Conversion or Printing<br>Format                                                                                                                | ICS Platinum<br>Warranty**<br>and Durability                              |
|----------------------------------------------------------------------------|-------------------------|---------------------------------------------------------------------------------------------------------------------------------------------------------------------------------------------------------------------------------------------------------------|-----------------------------------------------------------------------------------------------------------------------------------|-------------------------------------------------------------------------------------------------------------------------------------------------|---------------------------------------------------------------------------|
| MPI 1105                                                                   | Cast Film               | Premium high gloss cast film with 99.8% print consistency, superior 3D conformability, stunning printability and maximum durability for complex surfaces with curves and recesses. Ideal for fleets, vehicle wraps and outdoor signage.                       | Long-Term Removable  Available with Easy Apply™ and Easy Apply RS for air egress, wrinkle-free installation and repositionability | Latex<br>Solvent<br>Eco-Solvent<br>UV<br>Screen Print                                                                                           | Up to 7 years                                                             |
| MPI 2105                                                                   | Calendered<br>Film      | This film offers significantly better dimensional stability and exceptional value for applications requiring premium calendered film durability. Ideal for walls, fleets and vehicle graphics with flat or simple curves.                                     | Long-Term Removable  Available with Easy Apply RS for air egress, wrinkle-free installation and repositionability                 | Latex<br>Solvent<br>Eco-Solvent<br>UV                                                                                                           | Up to 6 years                                                             |
| MPI 2900<br>Opaque Series                                                  | Calendered<br>Film      | Flexible, dimensionally stable budget-friendly gloss and matte film for flat and simple curved surfaces. Ideal for floors, spot graphics and decals.                                                                                                          | Permanent and<br>Removable<br>Select options available<br>with Easy Apply for<br>air egress                                       | Latex<br>Solvent<br>Eco-solvent<br>UV                                                                                                           | Up to 5 years                                                             |
| SC 950 Series                                                              | Cast<br>Cut Vinyl       | A collection of 133 vibrant and bold, high gloss and metallic films that deliver industry-leading weedability and exceptional conformability. Ideal for indoor and outdoor signage and fleets.                                                                | Permanent and<br>Long-Term Removable                                                                                              | Drum Roller Sign-Cut<br>Thermal Transfer<br>Thermal Die-Cut<br>Steel Rule Die-Cut                                                               | Up to 10 years                                                            |
| Digital<br>Overlaminates                                                   | Cast<br>Laminate        | Pressure-sensitive clear films that give color an extra gloss or sparkle finish and adds an extra layer of protection that extends the life and durability of digital films.  DOL Max overlaminates are now available in gloss, matte and luster finishes.    | Permanent                                                                                                                         | Cold Overlaminating                                                                                                                             | Up to 7 years<br>Vertical<br>1–3 years<br>Horizontal<br>depending on film |
| V4000<br>Reflective Films<br>ASTM D4956-13                                 | Beaded<br>Reflective    | Designed for exceptional conformability to medium curves and rivets. Suitable for both day and night visibility. Ideal for fleets, vehicles, indoor and outdoor signage.                                                                                      | Permanent and<br>Long-Term Removable                                                                                              | Flatbed Sign-Cut Steel Rule Die-Cut Drum Roller Sign-Cut Latex Solvent UV Screen Print (Digitally printable on white film only)                 | Up to 7 years                                                             |
| VisiFlex <sup>™</sup> V8000<br>Reflective Films<br>ASTM D4965 and<br>HOSDB | Prismatic<br>Reflective | Striking and bold reflectivity for safety and emergency vehicles, or stylized vehicles needing extreme accents and flair. Durable for high visibility.                                                                                                        | Permanent                                                                                                                         | Thermal Die Cut Flatbed Sign-Cut Steel Rule Die-Cut Drum Roller Sign-Cut Latex Solvent UV Screen Print (Digitally printable on white film only) | Up to 7 years white & colors  Up to 3 years fluorescent                   |
| V-5720 Series<br>Reflective Tape<br>DOT-C2 Certified                       | Conspicuity<br>Tape     | Designed for trucks, trailers and other vehicles that require easy, nighttime vehicle recognition and road safety. Pressure-sensitive adhesive for easy application on metal and painted metal. A solid tape construction that does not require edge sealing. | Permanent                                                                                                                         | n/a                                                                                                                                             | 5-10 years                                                                |

# **Reflective Tapes**

Reflective conspicuity pressuresensitive tapes are high quality, microprismatic retroreflective materials that apply easily to areas of vehicles that require additional nighttime recognition. These tapes apply to metal and painted metal surfaces. These tapes can also be customized with your brand's logo.